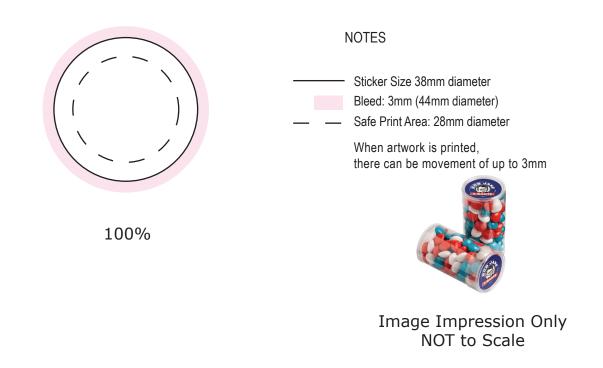

## ART APPROVAL

All colours used in this document are indicative only and they may vary across a variety of printing techniques and confectionery

| Product Code      | : | CC014G                                       |
|-------------------|---|----------------------------------------------|
| Description       | : | PET Tube filled with 100g Chewyfruits        |
| Order#            | : |                                              |
| Company Name      | : |                                              |
| Contact           | : |                                              |
| Chewyfruit Colour | : |                                              |
| Sticker Size      | : | 38mm diameter                                |
| Print Colour      | : | Customer must provide PMS Colour print guide |
| Quantity          | : |                                              |
| Delivery Date     | : |                                              |